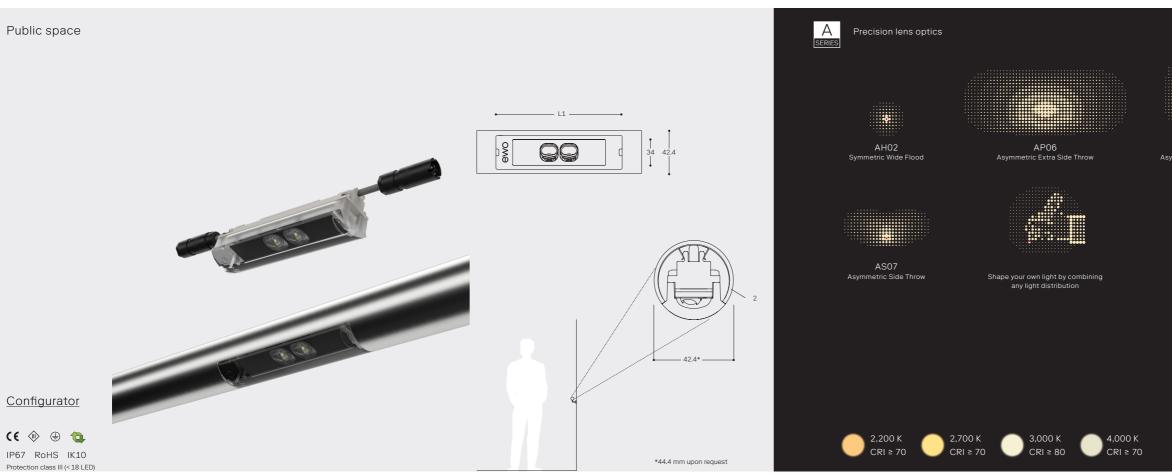

#### Housing

| Housing material | ID1, ID2 and ID4 die-cast aluminium (EN44300) | Model      | LEDs     | L1 [mr |
|------------------|-----------------------------------------------|------------|----------|--------|
| Housing finish   | Aluminium                                     | IDstandard | 1-2 LEDs | 125    |
| Cover            | РММА                                          | IDstandard | 4 LEDs   | 166    |

#### Measurements

| Model      | LEDs     | L1 [mm] | Weight [kg]①                |
|------------|----------|---------|-----------------------------|
| IDstandard | 1-2 LEDs | 125     | 0.18                        |
| IDstandard | 4 LEDs   | 166     | 0.23                        |
|            |          |         | () max, weight without tube |